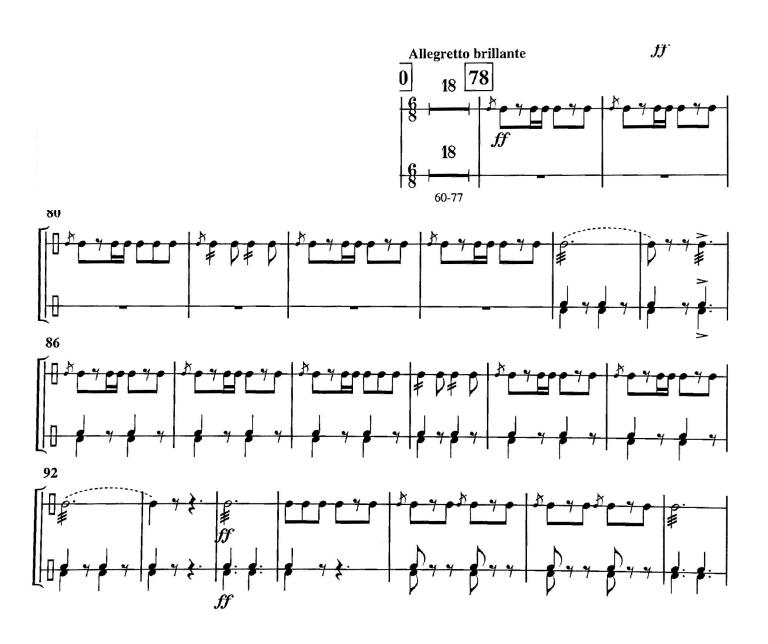

Snare Drum – von Suppe Light Cavalry Overture ( . = 112-120) PLAY THE TOP STAFF ONLY

Timpani – von Suppe *Light Cavalry Overture* ( . = 112-120)

Mallets – Grainger Handel in the Strand ( = 108): Please prepare this excerpt on xylophone; ignore the "soft mallets" marking.