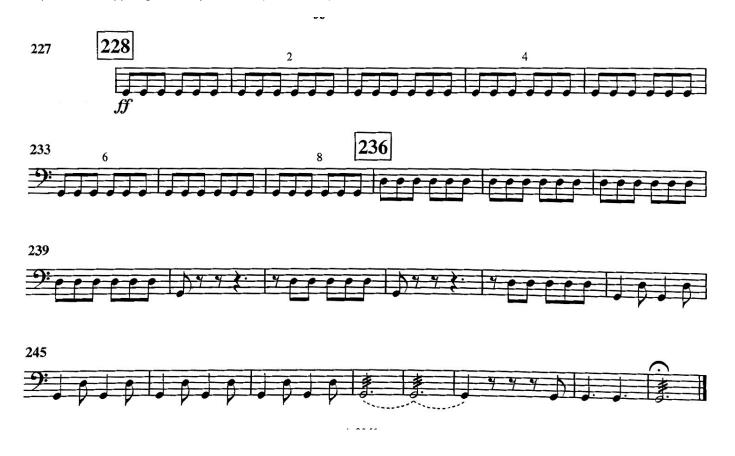

Snare Drum – von Suppe Light Cavalry Overture ( . = 112-120) PLAY THE TOP STAFF ONLY

Timpani – von Suppe *Light Cavalry Overture* ( . = 112-120)

Mallets – Grainger Handel in the Strand ( = 108): Please prepare this excerpt on xylophone; ignore the "soft mallets" marking.