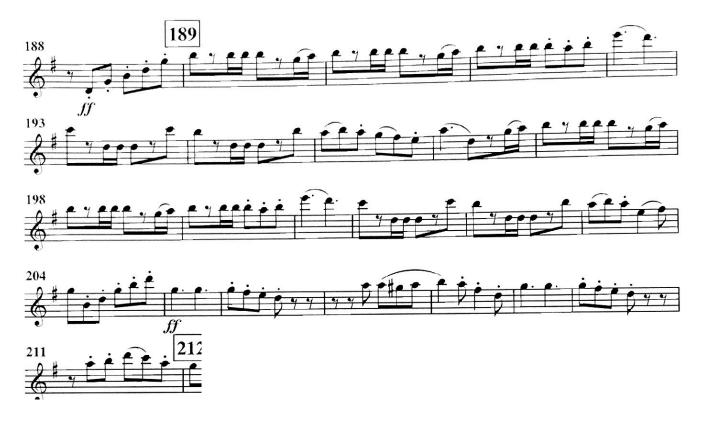

Optional Excerpt (Piccolo only)– von Suppe, Light Cavalry Overture (. = 112-120)