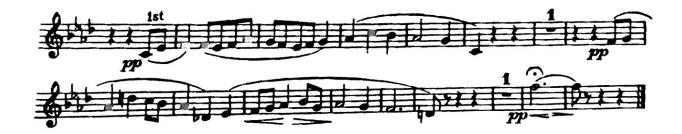

Excerpt #2– Vaughan Williams Folk Song Suite, Mvmt. 2 (J=72)

Applicants who wish to demonstrate experience and proficiency in piccolo are invited to perform this excerpt in addition to the two flute excerpts on the previous page. Piccolo proficiency is not a requirement.