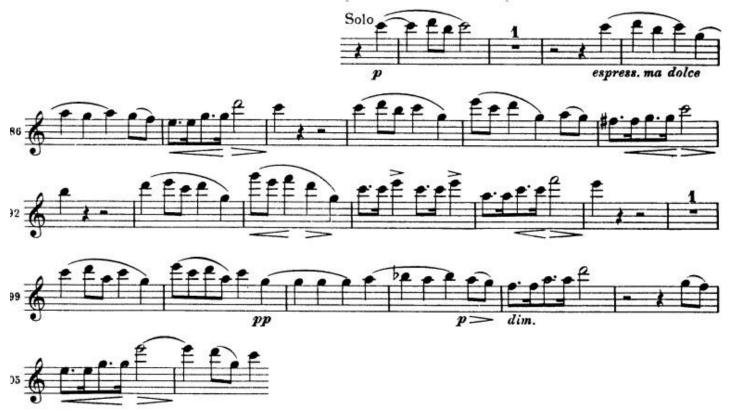

## Philharmonia Audition Excerpts—Flute (Optional Piccolo)

These excerpts are taken directly from repertoire that has been performed by the Philharmonia. Tempo markings are given for each excerpt; practice these with your private teacher. Make modifications where necessary, but stay as true to the printed material as possible. Play as expressively as you can—and good luck!