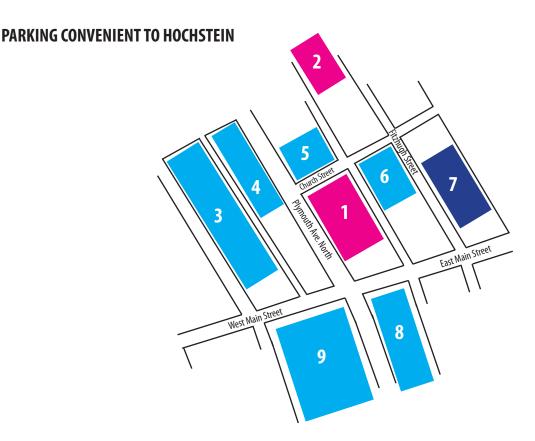

### 1. HOCHSTEIN SCHOOL OF MUSIC & DANCE

50 N. Plymouth Avenue, Rochester, NY 14614

# 2. DOWNTOWN PRESBYTERIAN CHURCH

121 N. Fitzhugh Street, Rochester, NY 14614

STREET METER PARKING ON PLYMOUTH & FITZHUGH \$1.50 per hour—2 hour limit Pay stations require coins or credit cards

# 3. N. WASHINGTON STREET PARKING LOT

\$4.00 flat rate per day / \$2.00 night and weekend rate Not available for special events

## 4. PLYMOUTH AVENUE PARKING LOT

Monthly Parking: \$65.00, payable by cash or check

Daily flat rate after 3:00pm: \$4.00

Weekend flat rate: \$4.00 Special events: \$5.00

# **5. QUARRY PARKING LOT (CORNER OF PLYMOUTH & CHURCH)**

\$1.00 per hour up to a \$5.00 maximum.

Free on nights and weekends

**Cash only**. *Please note*: the open spaces marked "Reserved for Frontier" are available for general use after 4:00 pm.

### 6. FITZHUGH PARKING LOT

Monthly Parking: \$75 \$2.00 for first 20 minutes \$1.00 for each additional 20 minutes with a \$7.00 maximum per day

### 7. SISTER CITIES PARKING GARAGE

Free for the first 15 minutes \$2.00 for the first two hours \$2.00 per hour after the second hour with a \$10.00 maximum per day Free on weekends and nights (after 7:00pm) except during special events when fee is a flat \$7.00

## 8. PLYMOUTH & EAST MAIN PARKING LOT

\$5.00 flat rate per day

### 9. PLYMOUTH & WEST MAIN PARKING LOT

Monthly Parking: \$60.00 \$5.00 flat rate per day \$5.00 rate for special events

Updated June 2015